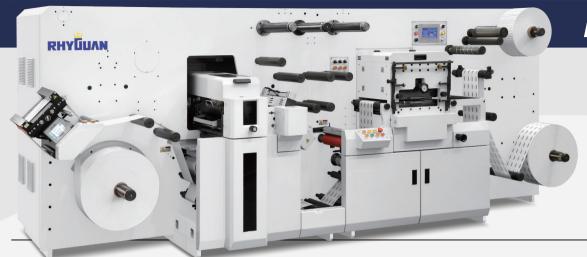

KISS-330-PLUS-2

SPOT VARNISH AND DIE CUTTING

Machine for cost-efficient, high quality converting and finishing. Features unwinding, cold foiling, super varnishing, Semi or full flexo printing, Flat bed die cutting, slitting and sheeting. The optimal solution for high productivity. Fully servo driven.

| KISS -330-PLUS-2                       | AVAILABLE WIDTH: 330MM/420MM |
|----------------------------------------|------------------------------|
| Max Web Width                          | 330mm                        |
| Max Flexo Printing Speed (full-rotary) | 90 m/min                     |
| Max Flexo Printing Speed (semi-rotary) | 60 m/min                     |
| Accuracy of Flexo Register             | ±0.15mm                      |
| Max Unwinder dia.                      | 700mm                        |
| Max Rewinder dia.                      | 700mm                        |
| Max Flat Bed Die Cutting Speed         | 120m/min                     |
| Min Slitting width                     | 16mm                         |
| Registration                           | Mark Sensor                  |
| Dimension                              | 4520×1700×1790mm             |
| Weight                                 | 4200KGS                      |