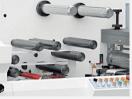

## SEMI/FULL ROTARY FLEXO

Independent Servo driven with auto pre-positioning, and registration. Standard equipped with Z152 print cylinder. Optional childrum, standard or LED curing. Semi-rotary print lengths 50mm—386mm and full rotary print lengths: 190.5mm-482mm.

# combination with standard or LED curing. Can be used for super varnish.

**COLD FOIL & SUPER VARNISH** 

Optional Full or semi-rotary cold foil, in