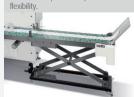

### **CUT-SHEET DELIVERY**

suitable for embossing.

High speed rotary cut-sheet module with a conveyor belt enable sheet cutting and collations. This can be upgraded with an automatic stacking unit and combined with single and dual rewind options for optimal

#### **REWINDING OPTIONS**

Standard single rewind. Upgrade to dual rewind, or a semi-automatic turret for optimal productivity.

<sup>\*</sup> May vary depending on selected options&configurations