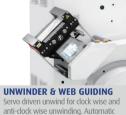

tension control, end-of-roll detection. webguide, integrated splice table, 76mm unwind mandrel. Factory upgrade to unwind rolls with dia = 1000mm and a reel lift possible.