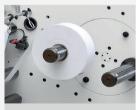

tension control, end-of-roll detection. webguide, integrated splice table, 76mm unwind mandrel. Factory upgrade to unwind rolls with dia = 1000mm and a reel lift possible.